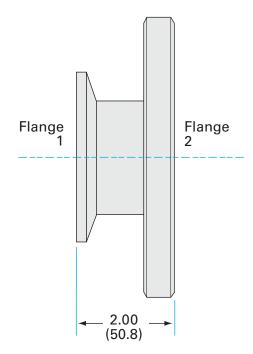

# Dimensions (in inches) Dim A 2.00"

#### **AN-NW-25-ASA-11**

| Parameters        | Specifications                     |
|-------------------|------------------------------------|
| Flange 1          | DN 25 ISO-KF                       |
| Adapter Type      | Straight Adapter                   |
| Flange 2          | DN 6 (11" OD)                      |
| Material          | 304 stainless                      |
| Tube OD           | 1"                                 |
| Port Length       | 2.00"                              |
| Vacuum Range      | 1 · 10 <sup>-8</sup> mbar to 1 bar |
| Temperature Range | -20 °C to 150 °C                   |
| Weight            | 19.7 lbs                           |