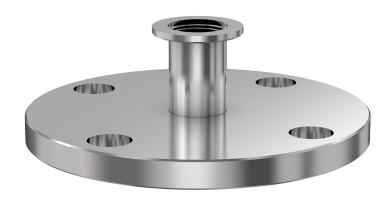

# ISO-KF to ASA straight adapter nipple NW-25 to 11" OD ASA straight adapter nipple

Part number: AN-NW-25-ASA-11

# ISO-KF to ASA straight adapter nipple NW-25 to 11" OD ASA straight adapter nipple

- Enables easy joining of two different flanges or fittings
- Most popular types & combinations listed
- Contact us at 800-824-4166 if you can't find exactly what you need

#### **AN-NW-25-ASA-11**

| Parameters        | Specifications                     |
|-------------------|------------------------------------|
| Flange 1          | DN 25 ISO-KF                       |
| Adapter Type      | Straight Adapter                   |
| Flange 2          | DN 6 (11" OD)                      |
| Material          | 304 stainless                      |
| Tube OD           | 1"                                 |
| Port Length       | 2.00"                              |
| Vacuum Range      | 1 · 10 <sup>-8</sup> mbar to 1 bar |
| Temperature Range | -20 °C to 150 °C                   |
| Weight            | 19.7 lbs                           |